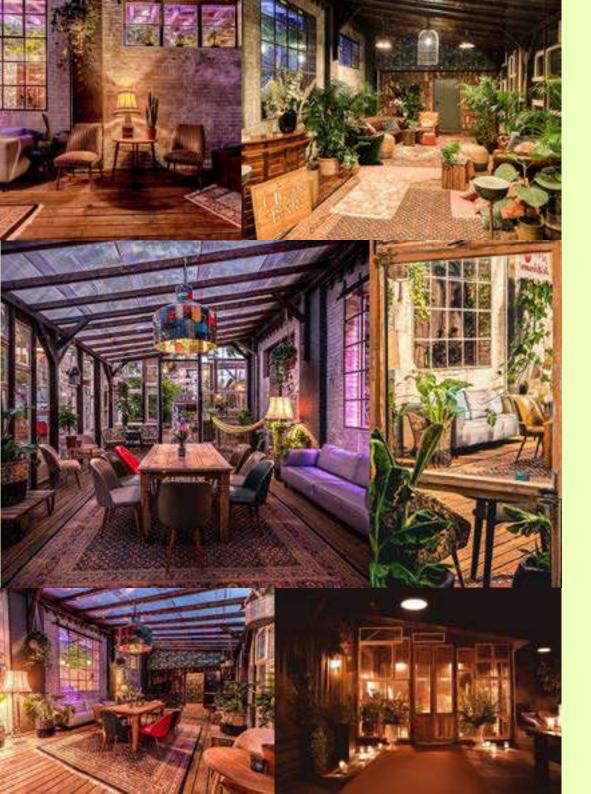

## THE TREEHOUSE WINTER GARDEN

Fact is: The Garden of Eden is located in Friedrichshain. Because when the unexpected rain is threatening and you want to swap the concrete of the capital for warm wood, our 50-square-metre Winter Garden offers everything your event heart desires: a heavenly celebration in the dry.

## THE TREEGARDEN

Inside is fine, yet outside much better. That's why our Treegarden presents itself in all its glory – even at night – and conveys a uniquely natural feeling. Whether it's our impressive tree, the wood-panelled stalls, or simply the unmistakable charm of the location – in the Treegarden, Berlin is in bloom.