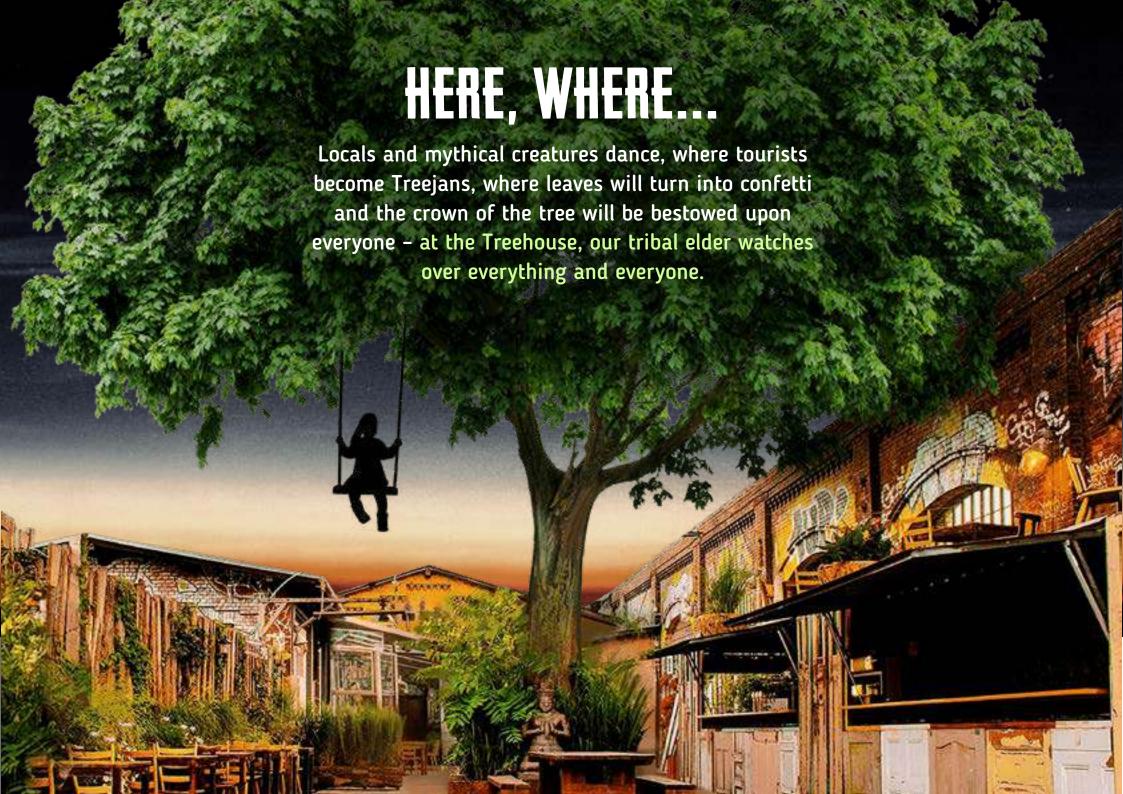

## A TREE GREATER THAN...

any ego, wiser than any master, more enduring than any trend. It is our shrine, our elixir, our centre.

Around it, we have created an event location that has no equal. Perfect for any celebration, any party, any wedding, any dinner, any shooting, any filming, any company, any brand and any band.

### THE TREEHOUSE

On 700 square metres, we stand 100% for what we love and live: We have created a place where you can simultaneously retreat in comfort or dance until the wee hours of the morning. A place that is magical and at the same time so authentic that you immediately feel at home. The Treehouse is one of the few locations in Berlin that makes everyone's heart beat faster to the same beat.

## THE TREEGARDEN

Inside is fine, yet outside much better. That's why our Treegarden presents itself in all its glory – even at night – and conveys a uniquely natural feeling. Whether it's our impressive tree, the wood-panelled stalls, or simply the unmistakable charm of the location – in the Treegarden, Berlin is in bloom.