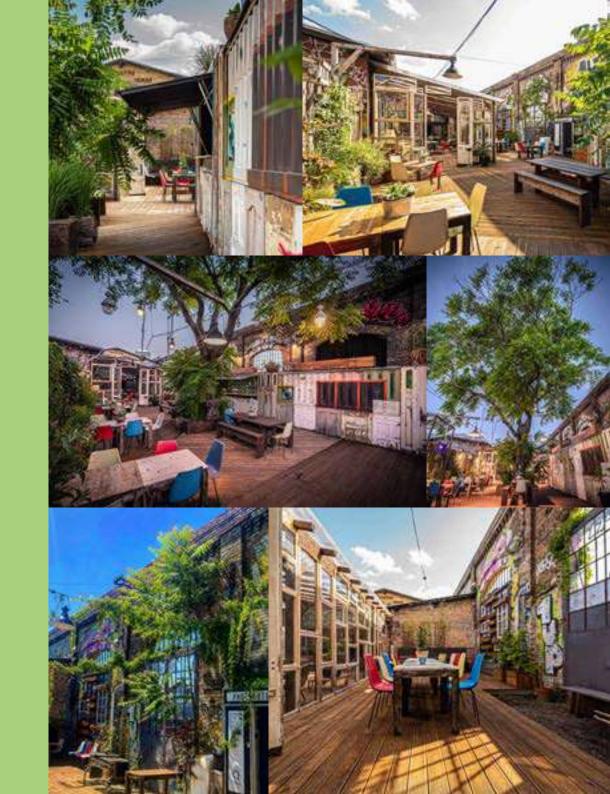

### THE TREEHOUSE

On 700 square metres, we stand 100% for what we love and live: We have created a place where you can simultaneously retreat in comfort or dance until the wee hours of the morning. A place that is magical and at the same time so authentic that you immediately feel at home. The Treehouse is one of the few locations in Berlin that makes everyone's heart beat faster to the same beat.

## THE TREEGARDEN

Inside is fine, yet outside much better. That's why our Treegarden presents itself in all its glory – even at night – and conveys a uniquely natural feeling. Whether it's our impressive tree, the wood-panelled stalls, or simply the unmistakable charm of the location – in the Treegarden, Berlin is in bloom.

## PARTYING IS HUMAN NATURE.

So is being enthusiastic.

700 square metres total area

100 square metre treehouse

**50 square metre** winter garden

**400 square metre** treegarden