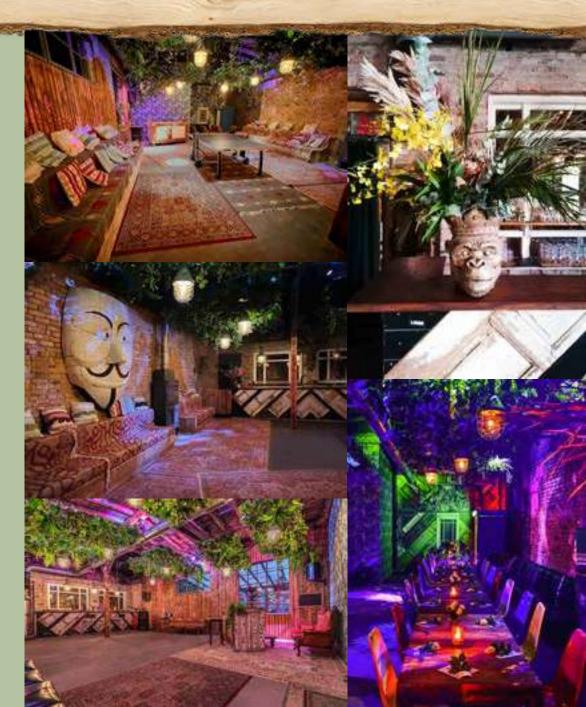

### THE TREEHOUSE

On 700 square metres, we stand 100% for what we love and live: We have created a place where you can simultaneously retreat in comfort or dance until the wee hours of the morning. A place that is magical and at the same time so authentic that you immediately feel at home. The Treehouse is one of the few locations in Berlin that makes everyone's heart beat faster to the same beat.

## THE TREEGARDEN

Inside is fine, yet outside much better. That's why our Treegarden presents itself in all its glory – even at night – and conveys a uniquely natural feeling. Whether it's our impressive tree, the wood-panelled stalls, or simply the unmistakable charm of the location – in the Treegarden, Berlin is in bloom.

## THE TREEHOUSE STUDIO

Pure presence meets complete understatement. If you are looking for a location for your next shooting, video shoot or simply a private dinner, our Treehouse Studio is the place to go. Whether shooting or shots, flap or slate – we stage exactly what you want.